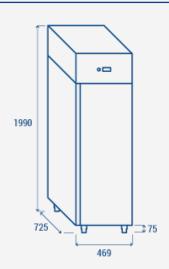

# **TECHNICAL SPECIFICATIONS**

| Capacity                         | 235 L        |
|----------------------------------|--------------|
| Temperature                      | -2° ~ +8°C   |
| Consumption                      | 1.65 kWh/24h |
| Rated Power                      | 185 W        |
| Noise level                      | 50 dB(A)     |
| Net Weight                       | 77 Kg        |
| Gross Weight                     | 87 Kg        |
| External Dimensions (WxDxH mm)   | 469x725x1990 |
| Internal Dimensions (WxDxH mm)   | 329x560x1476 |
| Packaging dimensions (WxDxH mm)  | 508x745x2120 |
| Loading quantities 20'/40'/40'HQ | 34/70/70     |

# **PRODUCT DIMENSIONS**