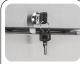

Lock fitted as standard

Digital control and white backlit main switch

Inner LED light

Inner embossed sides for shelves