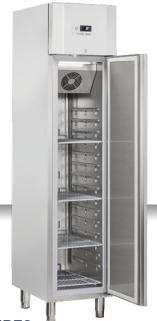

## **GENERAL FEATURES**

| GN1/1 Refrigerated upright cabinet                             | • |
|----------------------------------------------------------------|---|
| Stainless Steel exterior and interior                          | • |
| Plastic thermal-braker anti-condensation as chamber body frame | • |
| Ventilated Cooling                                             | • |
| Evaporator with anti-corrosion treatment                       | • |
| Hot gas defrost system                                         | • |
| Foaming Agent Cyclopentane (70mm)                              | • |
| Curved edge for easy cleaning                                  | • |
| Digital Thermostat                                             | • |
| White backlit main switch                                      | • |
| LED light and lock fitted as standard                          | • |
| Removable Gasket                                               | • |
| Door: Self closing and reversible door fitted as standard      | • |
| Foamed door handle                                             | • |
| Adjustable shelves GN1/1: 3 Pcs + 1 BOTTOM Shelf               | • |
| N.4 S/S Adjustable feet - (Lockable castor as Optional)        | • |
| Energy efficiency class: D                                     | • |

### **DETAILS**

The items can be supplied either with adjustable feet or lockable castor

Evaporator with anti-corrosion treatment

Inner stainless steel waved guides

Anti-condensation "thermal-braker" on door frame

Lock fitted as standard

Digital control and white backlit main switch

Inner LED light

Inner embossed sides for shelves