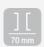

## **GENERAL FEATURES**

| GN1/1 Refrigerated upright cabinet                             | • |
|----------------------------------------------------------------|---|
| Stainless Steel exterior and interior                          | • |
| Plastic thermal-braker anti-condensation as chamber body frame | • |
| Ventilated Cooling                                             | • |
| Evaporator with anti-corrosion treatment                       | • |
| Hot gas defrost system                                         | • |
| Foaming Agent Cyclopentane (70mm)                              | • |
| Curved edge for easy cleaning                                  | • |
| Digital Thermostat                                             | • |
| White backlit main switch                                      | • |
| LED light and lock fitted as standard                          | • |
| Removable Gasket                                               | • |
| Door: Self closing and reversible door fitted as standard      | • |
| Foamed door handle                                             | • |
| Adjustable shelves GN1/1: 3 Pcs + 1 BOTTOM Shelf               | • |
| N.4 S/S Adjustable feet - (Lockable castor as Optional)        | • |
| Energy efficiency class: D                                     | • |